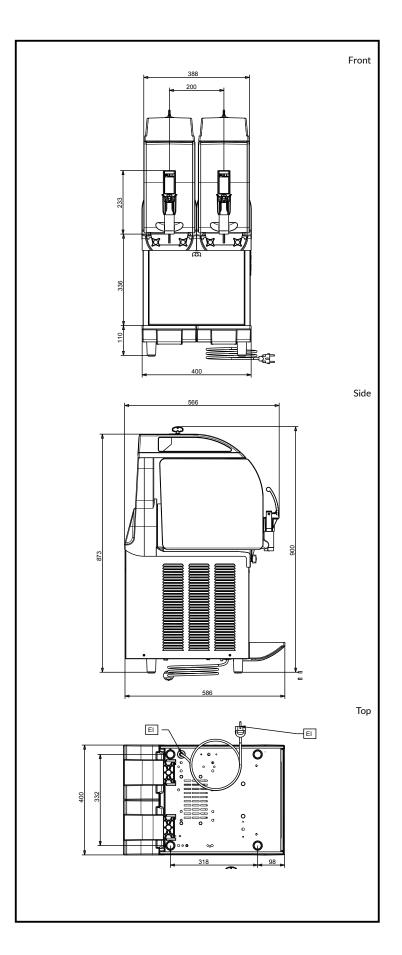

## **Key Information:**

Number of bowls: 2

Bowl's capacity:

Control board:

Dimensions, Width:400 mmDimensions, Depth:580 mmDimensions, Height:870 mmNet weight:60 kgCooling system:AIR